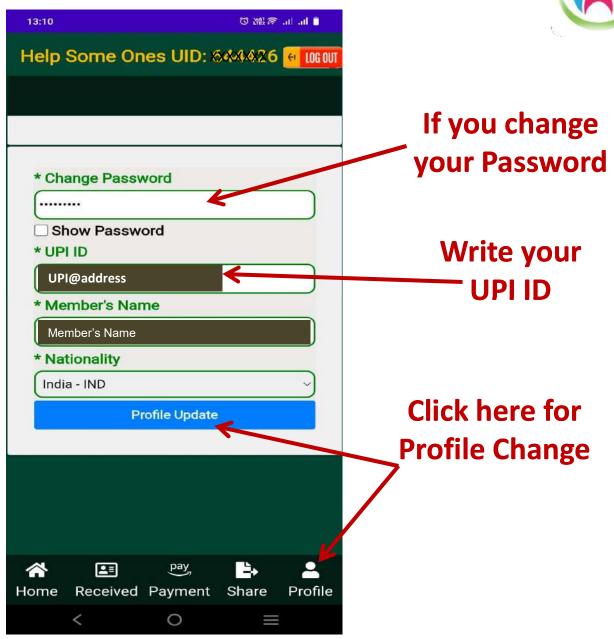

# Help Some Ones When you become a member of help some ones you get

and 3 auto generate ID for received help