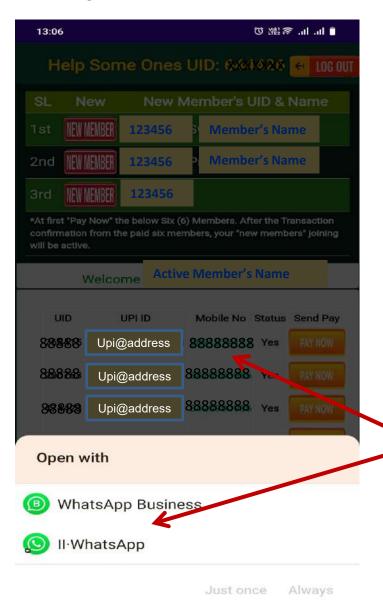

**Click here for Plan Download** 

① III. II. 系納 ② 13:05 **Help Some Ones Plan** Download **Click here for Apps Download RECEIVED UPI PAYMENT** 0

**Click here for** Login













Click here for Pay Now



 $\equiv$ 

<



Click here for Send Whatsapp Message





Click here for Approve Payment





# Help Some Ones When you become a member of help some ones you get



and 3 auto generate ID for received help



#### After received Help from 3 members

| You Send    |        |      |   |     |        | You Received |   |     |    |                |  |
|-------------|--------|------|---|-----|--------|--------------|---|-----|----|----------------|--|
| 11 th upper | 177147 | Send |   | 100 | 1      | You          |   |     |    |                |  |
| 10 th upper | 59049  |      |   |     | 3      | Received     | 2 | 100 | =  | <b>300</b>     |  |
| 9 th upper  | 19683  | Send | - | 100 | 9      | Received     | _ | 100 | 7  | 7 900          |  |
| 8 th upper  | 6561   |      |   |     |