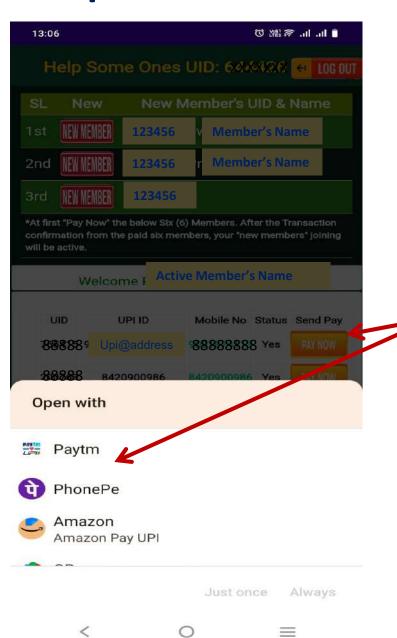

**Click here for Plan Download** 

① III. II. 系納 ② 13:05 **Help Some Ones Plan** Download **Click here for Apps Download RECEIVED UPI PAYMENT** 0

**Click here for** Login













Click here for Pay Now



 $\equiv$ 

<



Click here for Send Whatsapp Message





Click here for Approve Payment





# Help Some Ones When you become a member of help some ones you get



and 3 auto generate ID for received help



#### After received Help from 3 members

| You Send    |        |      |   |     |        | You Received |   |     |    |                |  |
|-------------|--------|------|---|-----|--------|--------------|---|-----|----|----------------|--|
| 11 th upper | 177147 | Send |   | 100 | 1      | You          |   |     |    |                |  |
| 10 th upper | 59049  |      |   |     | 3      | Received     | 2 | 100 | =  | <b>300</b>     |  |
| 9 th upper  | 19683  | Send | - | 100 | 9      | Received     | _ | 100 | 7  | 7 900          |  |
| 8 th upper