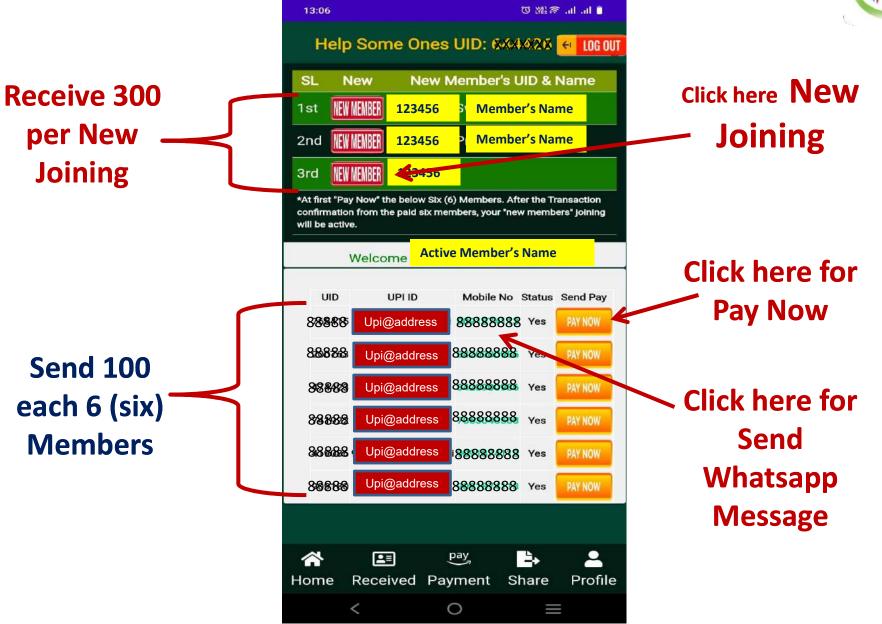

Click here for Send Whatsapp Message

Click here for Approve Payment

# Help Some Ones When you become a member of help some ones you get

and 3 auto generate ID for received help

#### After received Help from 3 members

| You Send    |        |      |   |     |        | You Received |   |     |    |                |  |
|-------------|--------|------|---|-----|--------|--------------|---|-----|----|----------------|--|
| 11 th upper | 177147 | Send |   | 100 | 1      | You          |   |     |    |                |  |
| 10 th upper | 59049  |      |   |     | 3      | Received     | 2 | 100 | =  | <b>300</b>     |  |
| 9 th upper  | 19683  | Send | - | 100 | 9      | Received     | _ | 100 | 7  | 7 900          |  |
| 8 th upper  | 6561   |      |   |     | 27     | Received     | - | 100 | /≦ | 72700          |  |
| 7 th upper  | 2187   | Send | - | 100 | 81     |              |   |     |    |                |  |
| 6 th upper  | 729    |      |   |     | 243    | Received     |   | 100 | =  | → <b>24300</b> |  |
| 5 th upper  | 243    | Send |   | 100 | 729    |              | _ |     |    |                |  |
| 4 th upper  | 81     |      |   |     | 2187   | Received     | - | 100 | =  | > 218700       |  |
| 3 rd upper  | 27     | Send |   | 100 | 6561   |              |   |     |    |                |  |
| 2 nd upper  | 9      | Send |   | 100 | 19683  | Received     | - | 100 | =  | 1968300        |  |
| 1 st upper  | 3      | Get  | - | 300 | 59049  |              |   |     |    |                |  |
| You         | 1      |      |   |     | 177147 | Received     | - | 100 | =  | 17714700       |  |
|             |        |      |   |     |        |              |   |     |    |                |  |