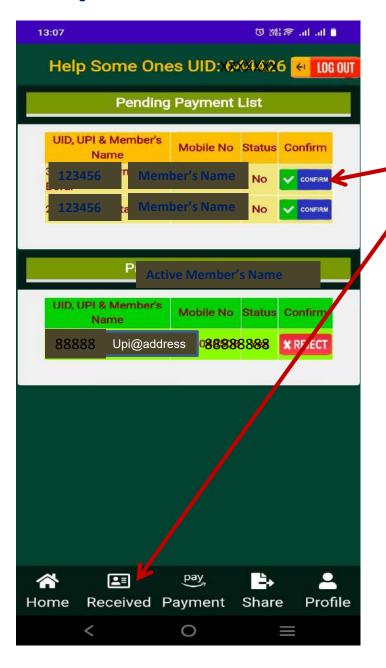

# Help Some Ones When you become a member of help some ones you get

and 3 auto generate ID for received help